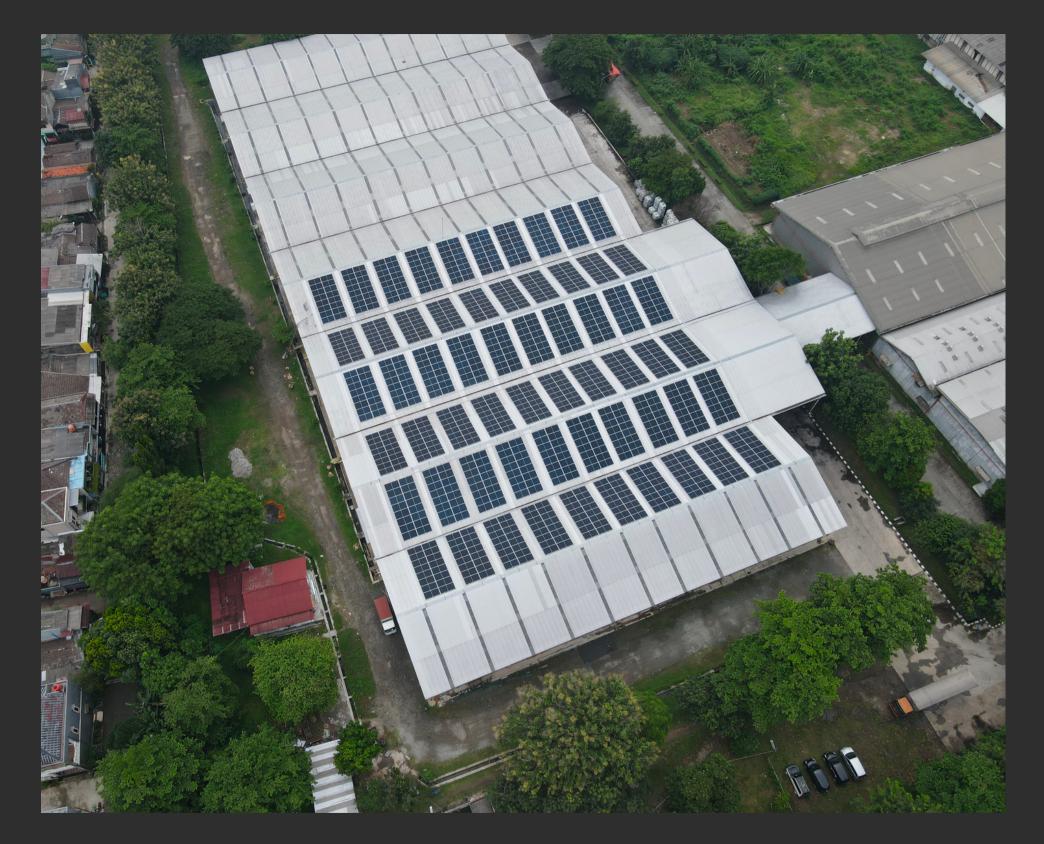

PT Impact Indonesia

Location : Pasuruan, Jawa Timur

System Type: On-Grid, Industrial

Capacity: 244.80 kWp

Year : 2022

Cost Savings Per Year: ~Rp 335,000,000

Reduction 284 tCO2, Planting 13,000 trees, Reduction 88,700 liter petroleum