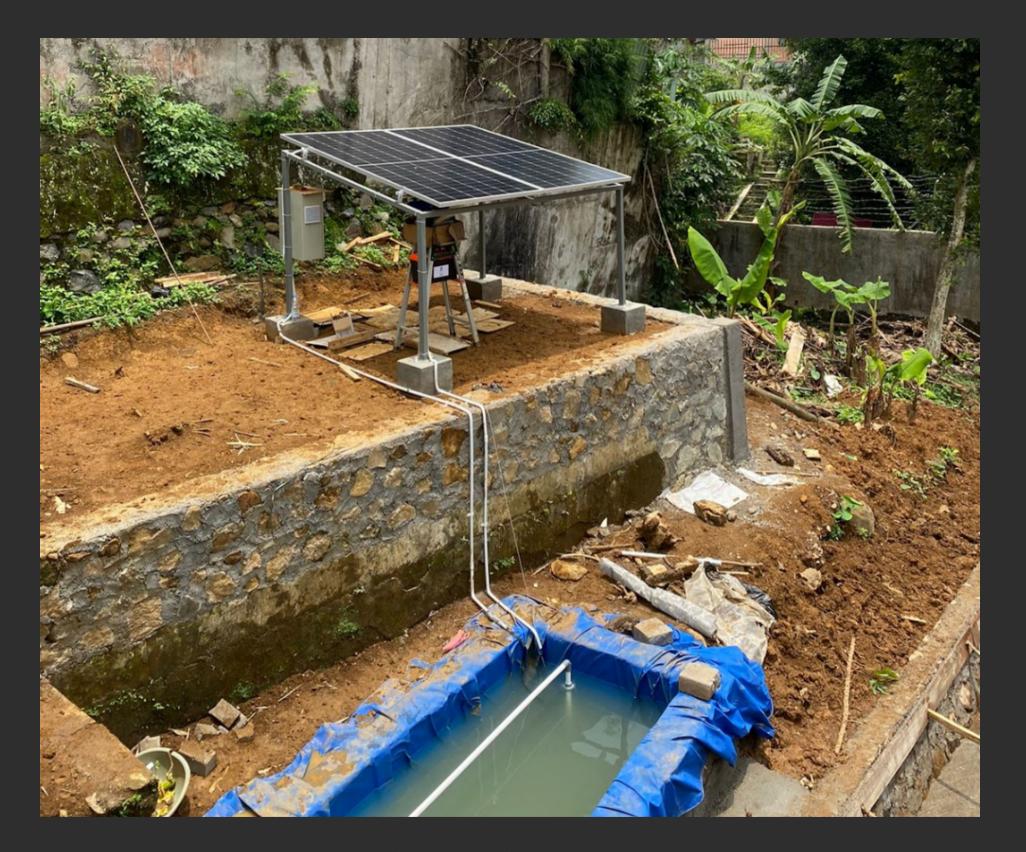

Residential

Kota Semarang, Jawa Tengah Rooftop, On-Grid System | Capacity: 4.32 kWp

**Solar Water Pump (PATS), No Battery System** 

Tiga Flora Farms

Location : Bogor, Jawa Barat

System Type: Off-Grid, Commercial

Capacity : 1.08 kWp

Year : 2022