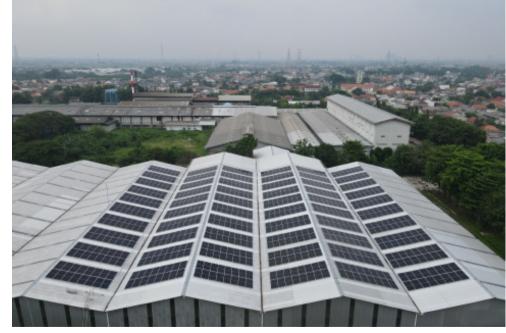

#### PT Surya Tubal Indonesia

Location : Sidoarjo, Jawa Timur

System Type: On-Grid, Industrial

Capacity: 72.80 kWp

Year : 2021

Cost Savings Per Year: ~Rp 95,000,000
Reduction 80 tCO2, Planting 4,000 trees, Reduction 27,201 liter petroleum