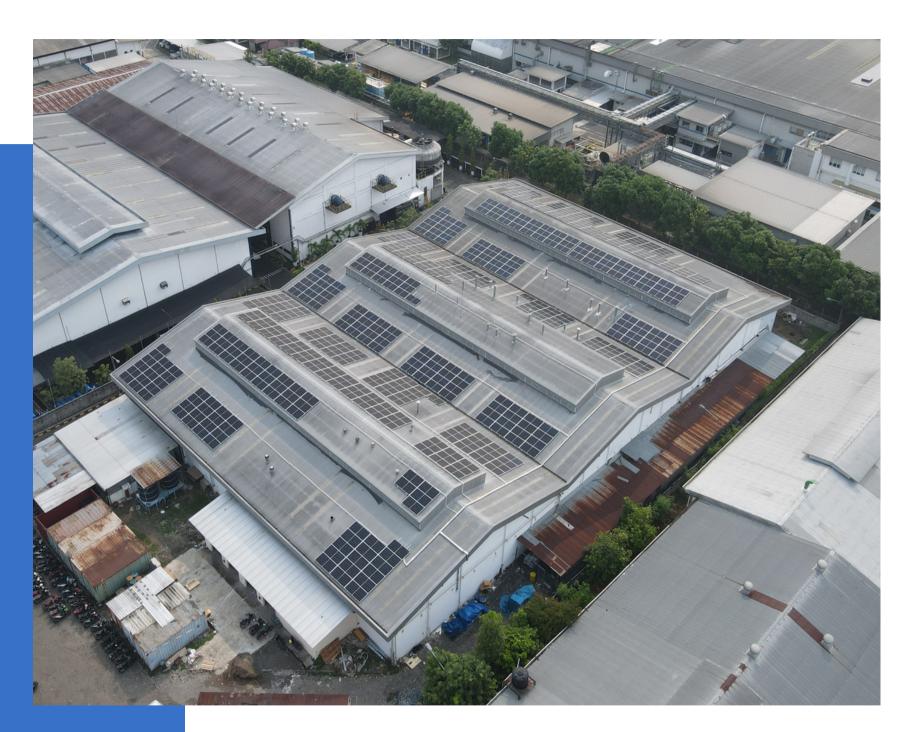

#### PT Pabrik Kertas Noree Indonesia

Location : Bekasi, Jawa Barat

System Type: On-Grid, Industrial

Capacity: 518.40 kWp

Year : 2022

Cost Savings Per Year: ~Rp 710,000,000

Reduction 605 tCO2, Planting 27,700 trees, Reduction 188,000 liter petroleum