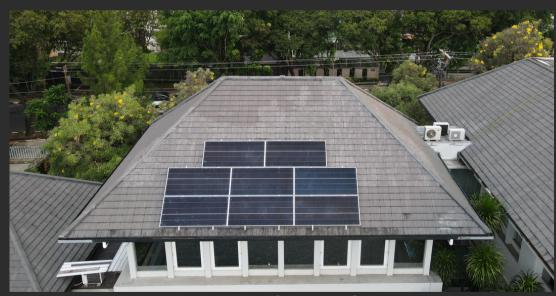

# **How Solar Works?**

Residential

Kota Bogor, Jawa Barat Rooftop, Hybrid System | Capacity: 5.67 kWp

Residential

Jakarta Selatan, DKI Jakarta Rooftop, On-Grid System | Capacity: 7.02 kWp

Residential

Jakarta Utara, DKI Jakarta Rooftop, On-Grid System | Capacity: 11.90 kWp