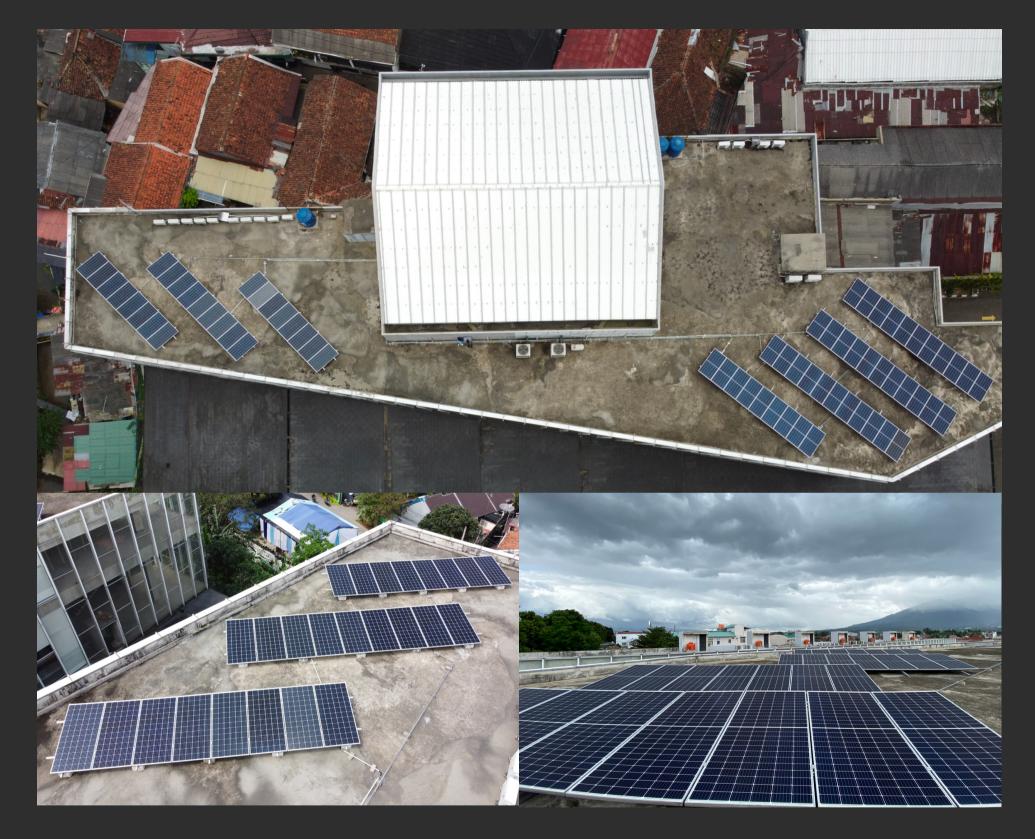

PT Impact Indonesia

Location : Pasuruan, Jawa Timur

System Type: On-Grid, Industrial

Capacity: 244.80 kWp

Year : 2022

Cost Savings Per Year: ~Rp 335,000,000

Reduction 284 tCO2, Planting 13,000 trees, Reduction 88,700 liter petroleum

#### PT Pabrik Kertas Noree Indonesia

Location : Bekasi, Jawa Barat

System Type: On-Grid, Industrial

Capacity: 518.40 kWp

Year : 2022

Cost Savings Per Year: ~Rp 710,000,000

Reduction 605 tCO2, Planting 27,700 trees, Reduction 188,000 liter petroleum