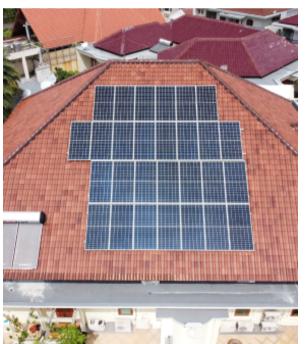

# **How Solar Works?**

Residential

Kota Bogor, Jawa Barat Rooftop, Hybrid System | Capacity: 5.67 kWp

Residential

Jakarta Selatan, DKI Jakarta Rooftop, On-Grid System | Capacity: 7.02 kWp

Residential

Jakarta Utara, DKI Jakarta Rooftop, On-Grid System | Capacity: 11.90 kWp