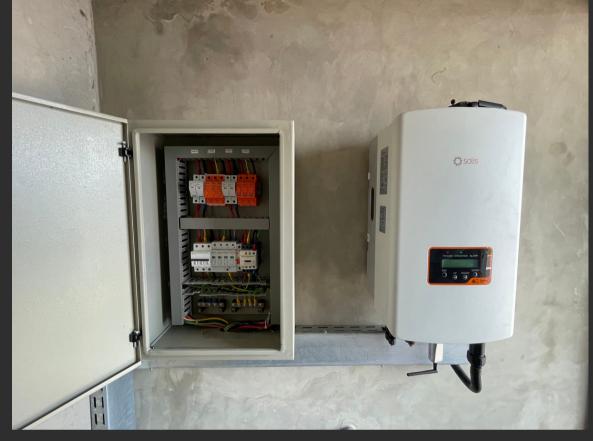

#### PT Hatfield Indonesia

Location : Bogor, Jawa Barat

System Type: On-Grid, Commercial

Capacity: 17.02 kWp

Year : 2021

Cost Savings Per Year: ~Rp 40,000,000

Reduction 20 tCO2, Planting 900 trees, Reduction 6,200 liter petroleum

#### PT Surya Harmoni Abadi

Location : Bogor, Jawa Barat

System Type: On-Grid, Commercial

Capacity : 27.73 kWp

Year : 2021

Cost Savings Per Year: ~Rp 60,000,000

Reduction 29 tCO2, Planting 1,300 trees, Reduction 9,000 liter petroleum

#### PT Surya Tubal Indonesia

Location : Sidoarjo, Jawa Timur

System Type: On-Grid, Industrial

Capacity: 72.80 kWp

Year : 2021

Cost Savings Per Year: ~Rp 95,000,000
Reduction 80 tCO2, Planting 4,000 trees, Reduction 27,201 liter petroleum