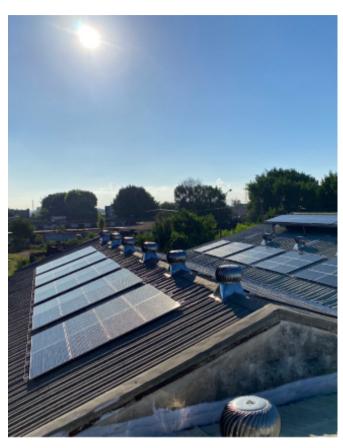

# **How Solar Works?**

Residential

Kota Bogor, Jawa Barat Rooftop, Hybrid System | Capacity: 5.67 kWp

Residential

Jakarta Selatan, DKI Jakarta Rooftop, On-Grid System | Capacity: 7.02 kWp

Residential

Jakarta Utara, DKI Jakarta Rooftop, On-Grid System | Capacity: 11.90 kWp