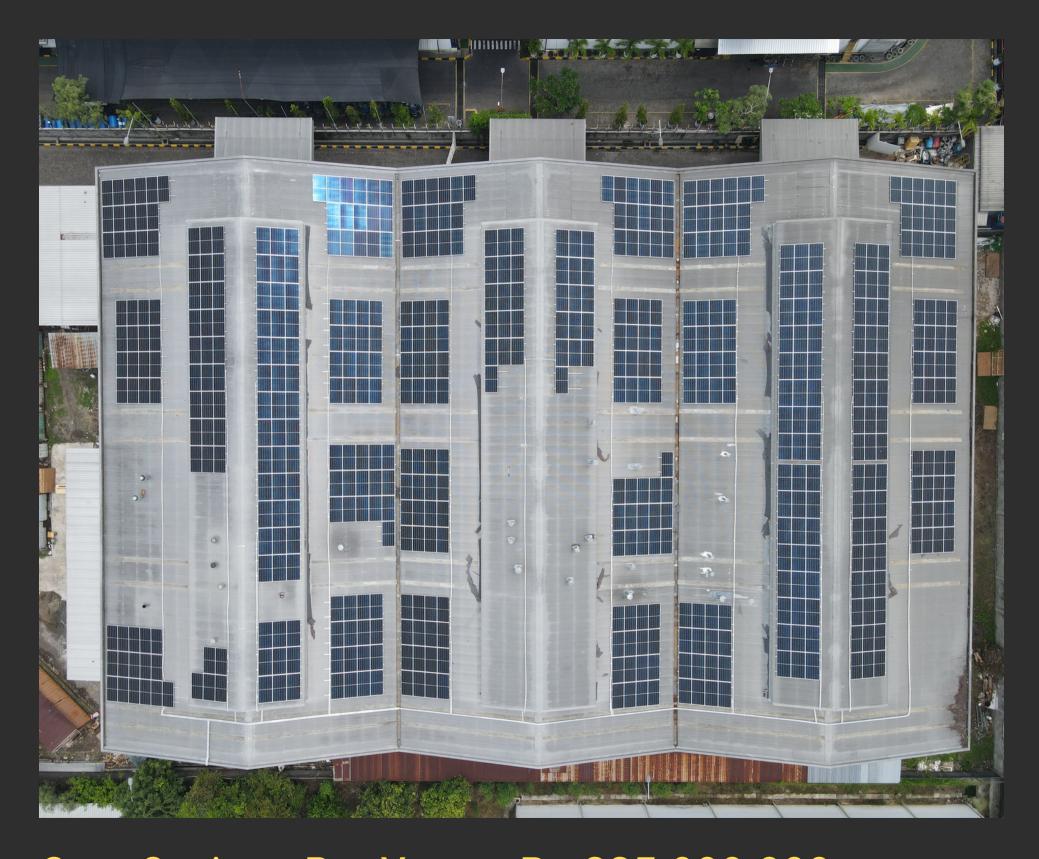

#### PT Pabrik Kertas Noree Indonesia

Location : Bekasi, Jawa Barat

System Type: On-Grid, Industrial

Capacity: 518.40 kWp

Year : 2022

Cost Savings Per Year: ~Rp 710,000,000

Reduction 605 tCO2, Planting 27,700 trees, Reduction 188,000 liter petroleum