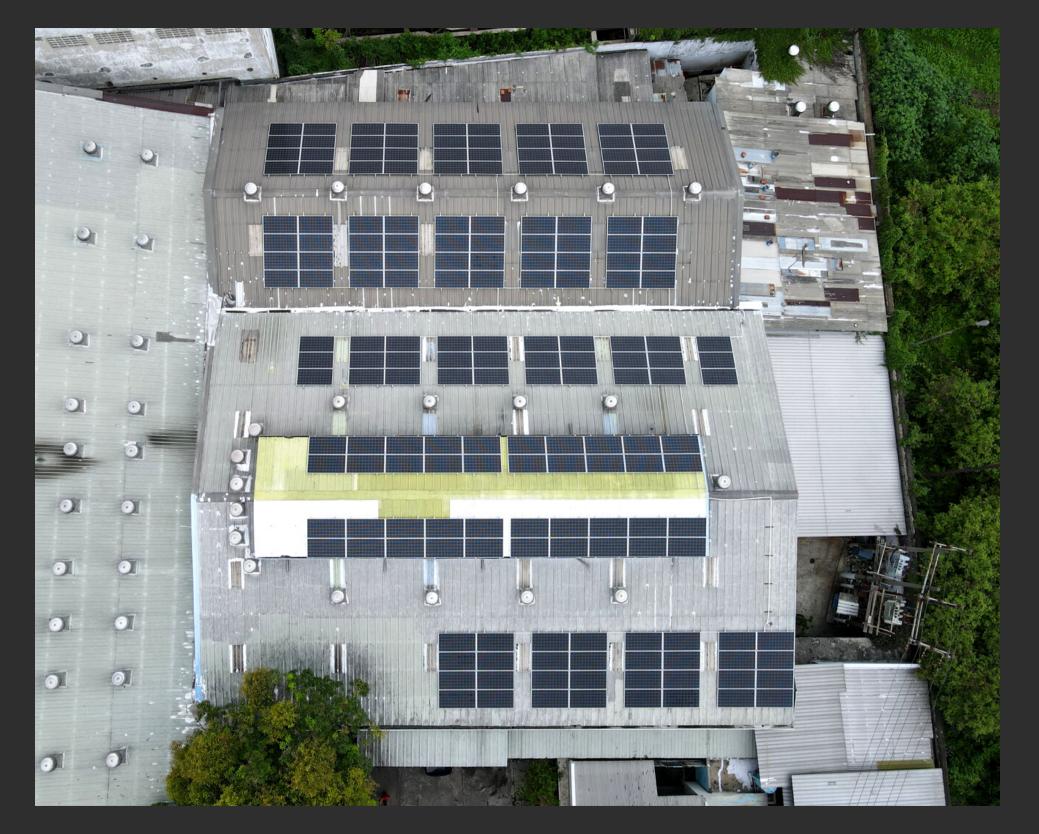

#### PT Pabrik Kertas Noree Indonesia

Location : Bekasi, Jawa Barat

System Type: On-Grid, Industrial

Capacity: 518.40 kWp

Year : 2022

Cost Savings Per Year: ~Rp 710,000,000

Reduction 605 tCO2, Planting 27,700 trees, Reduction 188,000 liter petroleum