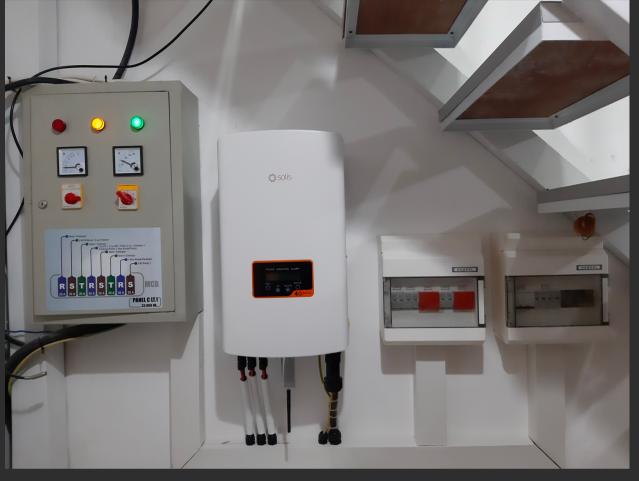

#### PT Hatfield Indonesia

Location : Bogor, Jawa Barat

System Type: On-Grid, Commercial

Capacity: 17.02 kWp

Year : 2021

Cost Savings Per Year: ~Rp 40,000,000

Reduction 20 tCO2, Planting 900 trees, Reduction 6,200 liter petroleum

#### PT Surya Harmoni Abadi

Location : Bogor, Jawa Barat

System Type: On-Grid, Commercial

Capacity : 27.73 kWp

Year : 2021

Cost Savings Per Year: ~Rp 60,000,000

Reduction 29 tCO2, Planting 1,300 trees, Reduction 9,000 liter petroleum

#### PT Surya Tubal Indonesia

Location : Sidoarjo, Jawa Timur

System Type: On-Grid, Industrial

Capacity: 72.80 kWp

Year : 2021

Cost Savings Per Year: ~Rp 95,000,000
Reduction 80 tCO2, Planting 4,000 trees, Reduction 27,201 liter petroleum