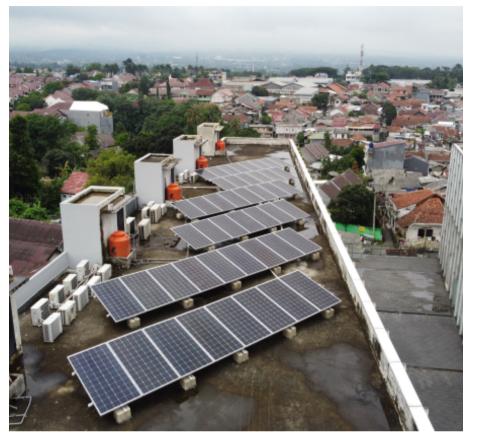

Residential

Kota Semarang, Jawa Tengah Rooftop, On-Grid System | Capacity: 4.32 kWp

**Solar Water Pump (PATS), No Battery System** 

Tiga Flora Farms

Location : Bogor, Jawa Barat

System Type: Off-Grid, Commercial