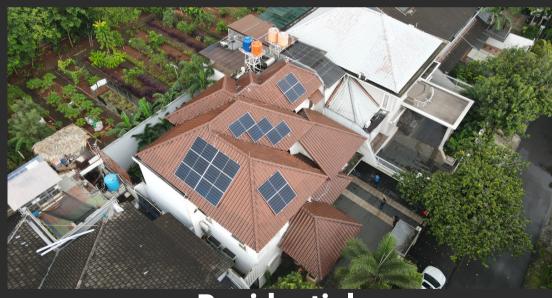

# **How Solar Works?**

Residential

Kota Bogor, Jawa Barat Rooftop, Hybrid System | Capacity: 5.67 kWp

Residential

Jakarta Selatan, DKI Jakarta Rooftop, On-Grid System | Capacity: 7.02 kWp

Residential

Jakarta Utara, DKI Jakarta Rooftop, On-Grid System | Capacity: 11.90 kWp