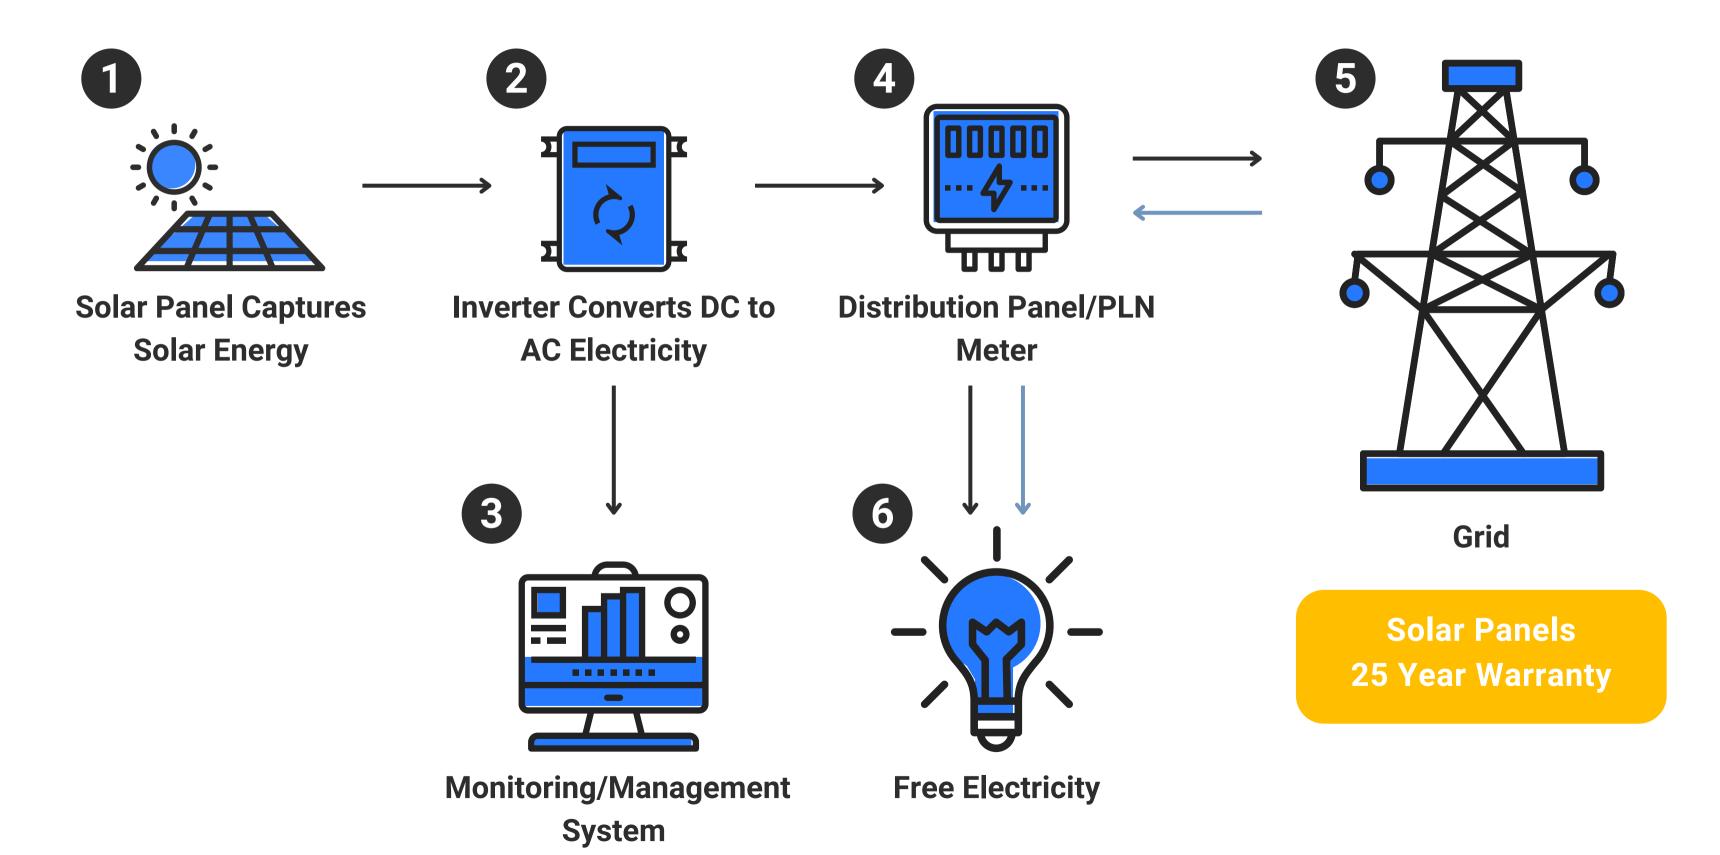

# **How Solar Works?**

Residential

Kota Bogor, Jawa Barat Rooftop, Hybrid System | Capacity: 5.67 kWp

Residential

Jakarta Selatan, DKI Jakarta Rooftop, On-Grid System | Capacity: 7.02 kWp

Residential

Jakarta Utara, DKI Jakarta Rooftop, On-Grid System | Capacity: 11.90 kWp