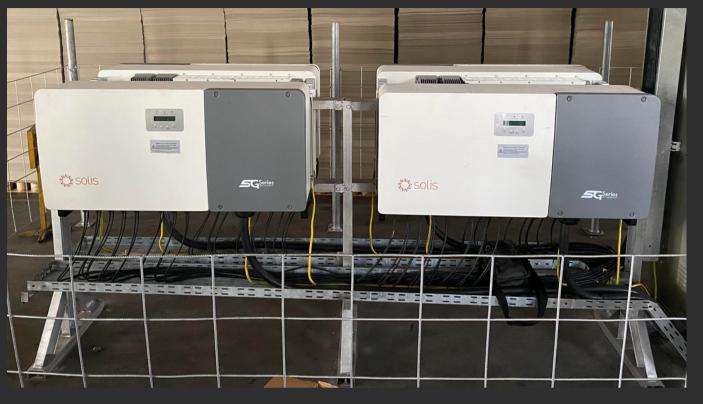

# **How Solar Works?**

Residential

Kota Bogor, Jawa Barat Rooftop, Hybrid System | Capacity: 5.67 kWp

Residential

Jakarta Selatan, DKI Jakarta Rooftop, On-Grid System | Capacity: 7.02 kWp

Residential

Jakarta Utara, DKI Jakarta Rooftop, On-Grid System | Capacity: 11.90 kWp

Residential

Kota Semarang, Jawa Tengah Rooftop, On-Grid System | Capacity: 4.32 kWp

**Solar Water Pump (PATS), No Battery System** 

Tiga Flora Farms

Location : Bogor, Jawa Barat

System Type: Off-Grid, Commercial