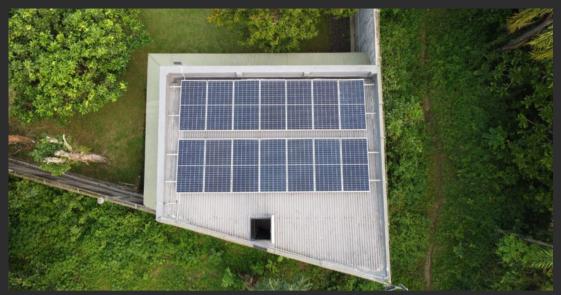

# **How Solar Works?**

Residential

Kota Bogor, Jawa Barat Rooftop, Hybrid System | Capacity: 5.67 kWp

Residential

Jakarta Selatan, DKI Jakarta Rooftop, On-Grid System | Capacity: 7.02 kWp

Residential

Jakarta Utara, DKI Jakarta Rooftop, On-Grid System | Capacity: 11.90 kWp