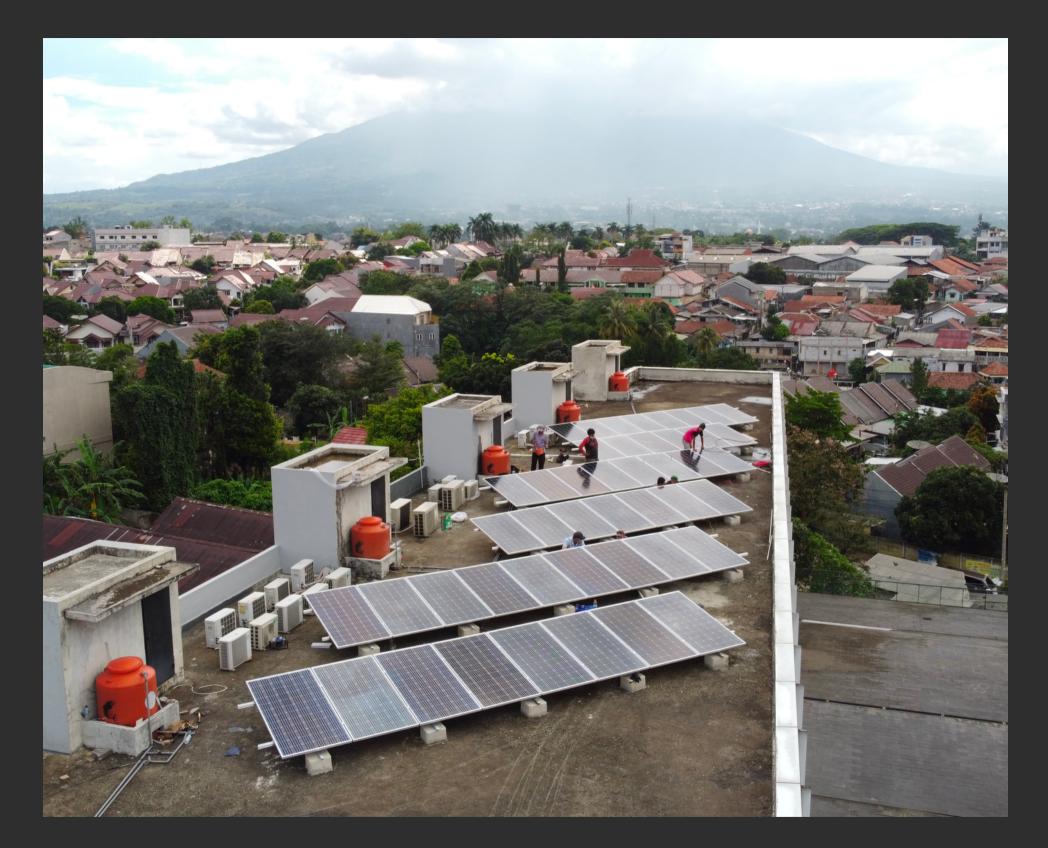

#### PT Pabrik Kertas Noree Indonesia

Location : Bekasi, Jawa Barat

System Type: On-Grid, Industrial

Capacity: 518.40 kWp

Year : 2022

Cost Savings Per Year: ~Rp 710,000,000

Reduction 605 tCO2, Planting 27,700 trees, Reduction 188,000 liter petroleum